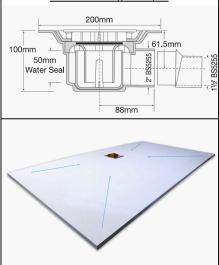

All WR formers are supplied with - OTL TSG 50 BLK Top Gully and OTL Grating (Choice of 6) Vertical outlet can be supplied on request.