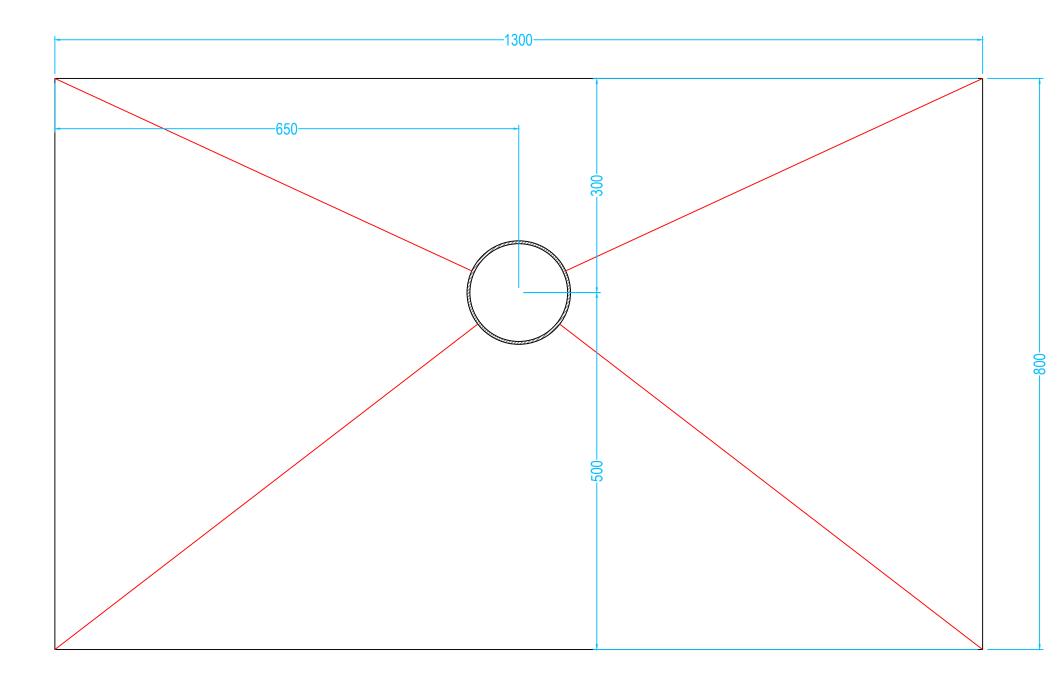

-1300-

## Drawing Specification

Product Description 24mm Former 1300mm x 800mm with integrated

gradient. The OTL wetroom formers have been specifically designed to be concealed; once they are laid they cannot be seen. The formers have a subtle, built-in gradient which encourages surface water to flow in the direction of the waste outlet.