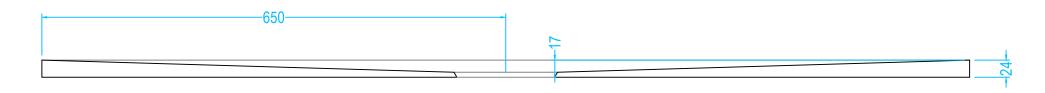

## Drawing Specification

Product Description 24mm Former 1300mm x 800mm with integrated

gradient. The OTL wetroom formers have been specifically designed to be concealed; once they are laid they cannot be seen. The formers have a subtle, built-in gradient which encourages surface water to flow in the direction of the waste outlet.