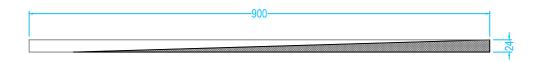

## Drawing Specification

Product Description 24mm former 900mm x 900mm with integrated gradient. The formers have a precise, built-in fall, which ensures surface water flows in the direction of the waste outlet.