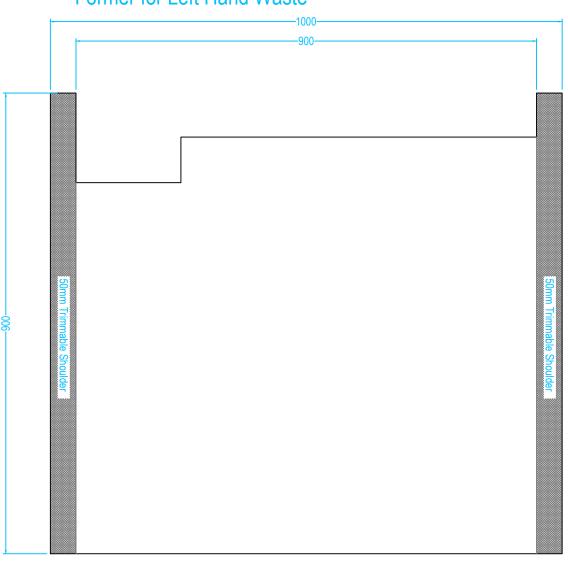

Former for Left Hand Waste

## Drawing Specification

Product Description 24mm former 900mm x 900mm with integrated gradient. The formers have a precise, built-in fall, which ensures surface water flows in the direction of the waste outlet.

Install Particulars All OTL Infinity I-Line Formers can be trimmed onsite if required.

Used only in conjunctions with tiled floors.