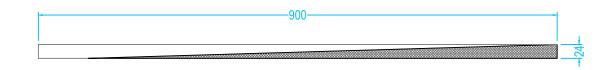

## Drawing Specification

Product Description 24mm former 900mm x 800mm with integrated gradient. The formers have a precise, built-in fall, which ensures surface water flows in the direction of the waste outlet.