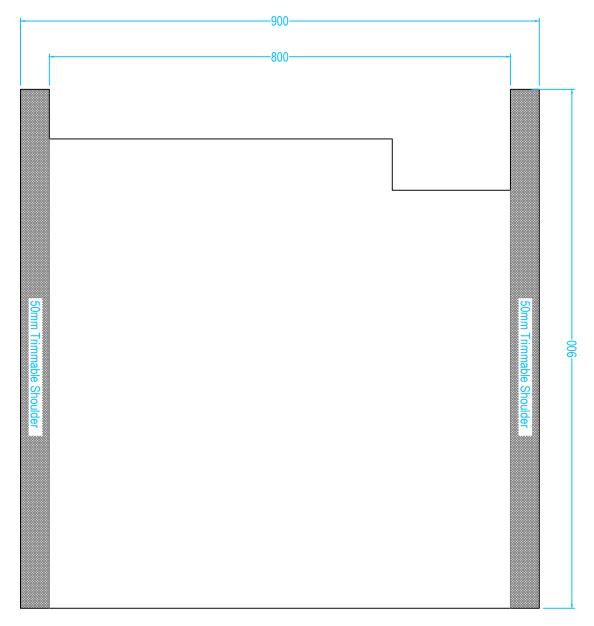

## Former for Right Hand Waste

## INFFORM 9/8 RH8

## Drawing Specification

Product Description 24mm former 900mm x 800mm with integrated gradient. The formers have a precise, built-in fall, which ensures surface water flows in the direction of the waste outlet.

Install Particulars

All OTL Infinity I-Line Formers can be trimmed onsite if required.

Used only in conjunctions with tiled floors.