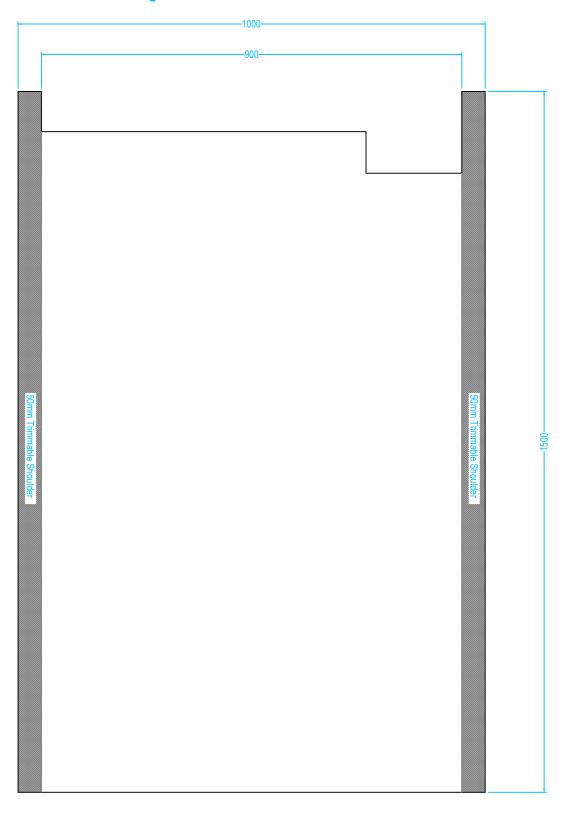

### **Drawing Specification**

Product Description

24mm former 1500mm x 900mm with integrated gradient.
The formers have a precise, built-in fall, which ensures surface water flows in the direction of the waste outlet.

### Purpose

The OTL Infinity I-Line Former once installed is concealed. The purpose of a former is to provide a sufficient gradient in the floor within the showing zone.