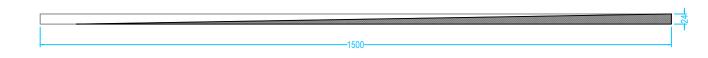

## Drawing Specification

<u>Product Description</u> 24mm former 1500mm x 800mm with integrated gradient. The formers have a precise, built-in fall, which ensures surface water flows in the direction of the waste outlet.