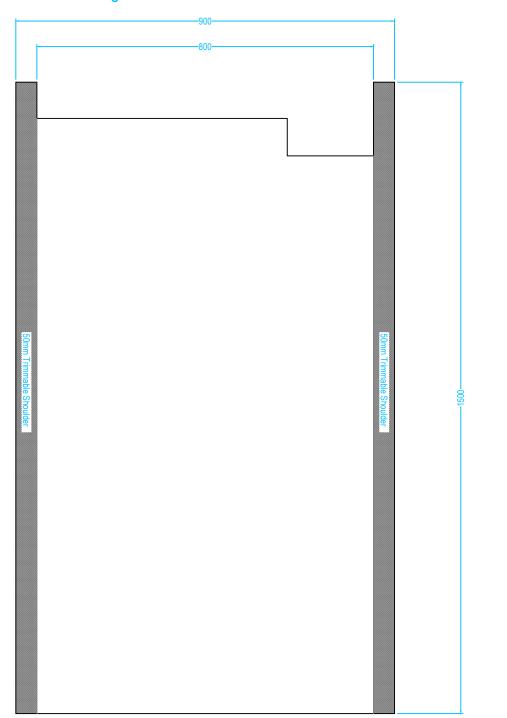

## Drawing Specification

<u>Product Description</u> 24mm former 1500mm x 800mm with integrated gradient. The formers have a precise, built-in fall, which ensures surface water flows in the direction of the waste outlet.

Purpose

The OTL Infinity I-Line Former once installed is concealed. The purpose of a former is to provide a sufficient gradient in the floor within the showing zone.

<u>Most Commonly Used In</u> Private homes, high end developments, gyms, spas, hotels.

Install Particulars All OTL Infinity I-Line Formers can be trimmed onsite if required.

Used only in conjunctions with tiled floors.