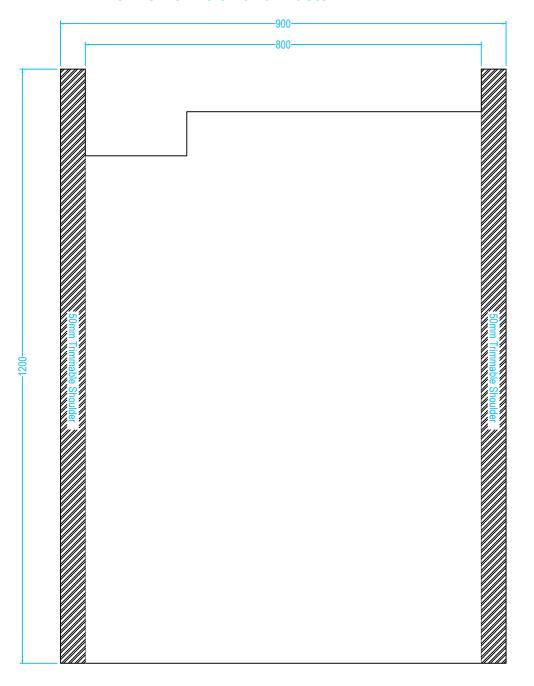

# INFFORM12/8 LH8

### **Drawing Specification**

Product Description
24mm former 1200mm x 800mm with integrated gradient.
The formers have a precise, built-in fall, which ensures surface water flows in the direction of the waste outlet.

### Purpose

The OTL Infinity I-Line Former once installed is concealed. The purpose of a former is to provide a sufficient gradient in the floor within the showing zone.